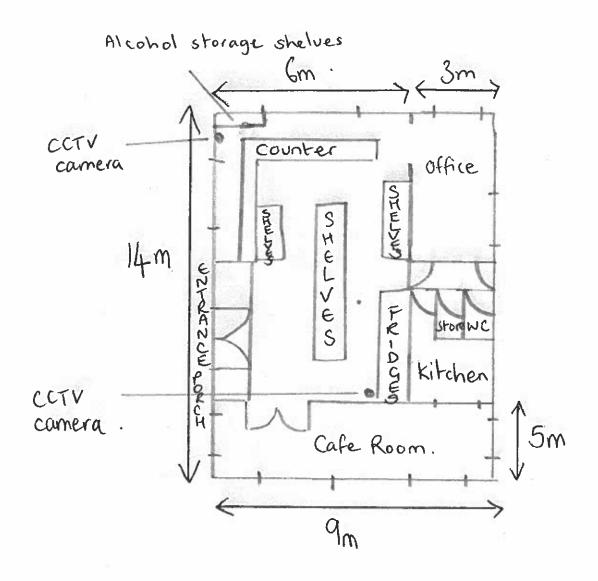

## **REPORT DETAILS**

| 1.00 | EXPLAINING THE APPLICATION                                                                                                                                                                                                                                                                                                          |
|------|-------------------------------------------------------------------------------------------------------------------------------------------------------------------------------------------------------------------------------------------------------------------------------------------------------------------------------------|
| 1.01 | The premises concerned is the Café/Site Shop and Reception, at Fron Farm Caravan Park, Rhes y Cae Road, Hendre, CH7 5QW. Its location can be seen in Appendix A.                                                                                                                                                                    |
| 1.02 | The applicant is Fron Farm Caravan Park Ltd.                                                                                                                                                                                                                                                                                        |
| 1.03 | The application is for a new Premises Licence.                                                                                                                                                                                                                                                                                      |
| 1.04 | The applicant has applied for on and off sales of alcohol as well as live and recorded music indoors. Initially the applicant requested live and recorded music to take place both inside and outside but subsequently amended their application so that it would be for 'indoors' only. The application can be seen in Appendix B. |

| 5.00 | APPENDICES                                                                                                                                                                                                                                                                                                                                                                                                          |
|------|---------------------------------------------------------------------------------------------------------------------------------------------------------------------------------------------------------------------------------------------------------------------------------------------------------------------------------------------------------------------------------------------------------------------|
| 5.01 | Appendix A: Location plans Appendix B: Plan showing café/shop Appendix C: Response from Flintshire County Council's Pollution Control Section Appendix D: Representations made by North Wales Police Licensing. Appendix E: Representations made by Interested Parties. Appendix F: Letters supporting Mr Ian Betts' Representation. Appendix G: Steps the applicant will take to support the Licensing Objectives. |