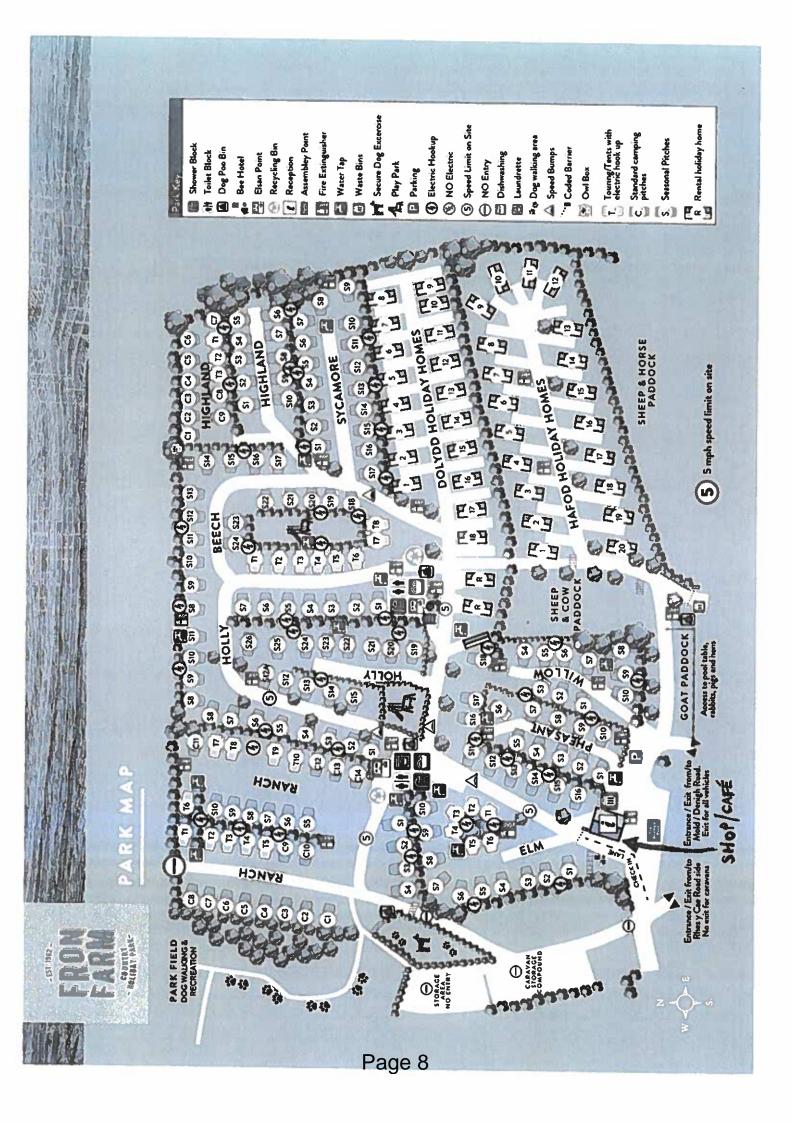

## **REPORT DETAILS**

| 1.00 | EXPLAINING THE APPLICATION                                                                                                                                                                                                                                                                                                          |
|------|-------------------------------------------------------------------------------------------------------------------------------------------------------------------------------------------------------------------------------------------------------------------------------------------------------------------------------------|
| 1.01 | The premises concerned is the Café/Site Shop and Reception, at Fron Farm Caravan Park, Rhes y Cae Road, Hendre, CH7 5QW. Its location can be seen in Appendix A.                                                                                                                                                                    |
| 1.02 | The applicant is Fron Farm Caravan Park Ltd.                                                                                                                                                                                                                                                                                        |
| 1.03 | The application is for a new Premises Licence.                                                                                                                                                                                                                                                                                      |
| 1.04 | The applicant has applied for on and off sales of alcohol as well as live and recorded music indoors. Initially the applicant requested live and recorded music to take place both inside and outside but subsequently amended their application so that it would be for 'indoors' only. The application can be seen in Appendix B. |