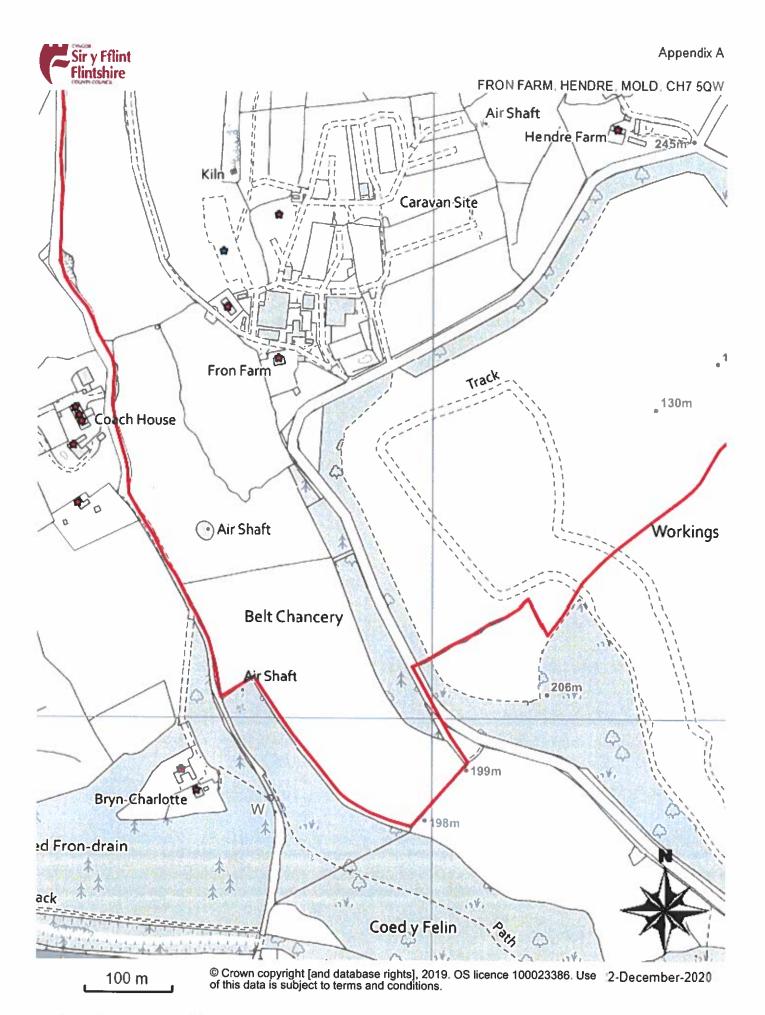

## **REPORT DETAILS**

| 1.00 | EXPLAINING THE APPLICATION                                                                                                                                                                                                                                                                                                          |
|------|-------------------------------------------------------------------------------------------------------------------------------------------------------------------------------------------------------------------------------------------------------------------------------------------------------------------------------------|
| 1.01 | The premises concerned is the Café/Site Shop and Reception, at Fron Farm Caravan Park, Rhes y Cae Road, Hendre, CH7 5QW. Its location can be seen in Appendix A.                                                                                                                                                                    |
| 1.02 | The applicant is Fron Farm Caravan Park Ltd.                                                                                                                                                                                                                                                                                        |
| 1.03 | The application is for a new Premises Licence.                                                                                                                                                                                                                                                                                      |
| 1.04 | The applicant has applied for on and off sales of alcohol as well as live and recorded music indoors. Initially the applicant requested live and recorded music to take place both inside and outside but subsequently amended their application so that it would be for 'indoors' only. The application can be seen in Appendix B. |